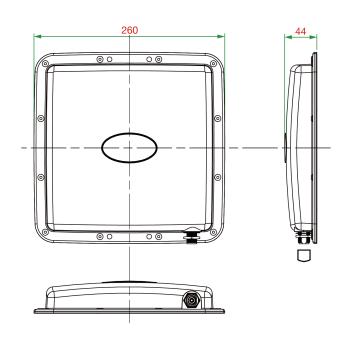

## **Dimensions**

Unit: mm

# **Specifications**

| Antenna Characteristics  |                                             |
|--------------------------|---------------------------------------------|
| Frequency                | 5.15 to 5.85 GHz                            |
| Antenna Type             | Directional, Panel                          |
| Typical Antenna Gain     | 16 dBi                                      |
| Connector                | N-type (female)                             |
| Impedance                | 50 ohms                                     |
| HPBW/Horizontal          | 30°                                         |
| HPBW/Vertical            | 23°                                         |
| V.S.W.R.                 | 1:2.0 max.                                  |
| Power Handling           | 10 W (max.)                                 |
| Polarization             | Vertical                                    |
| Physical Characteristics |                                             |
| IP Rating                | IP65                                        |
| Dimensions               | 260 x 260 x 44 mm (10.27 x 10.27 x 1.73 in) |